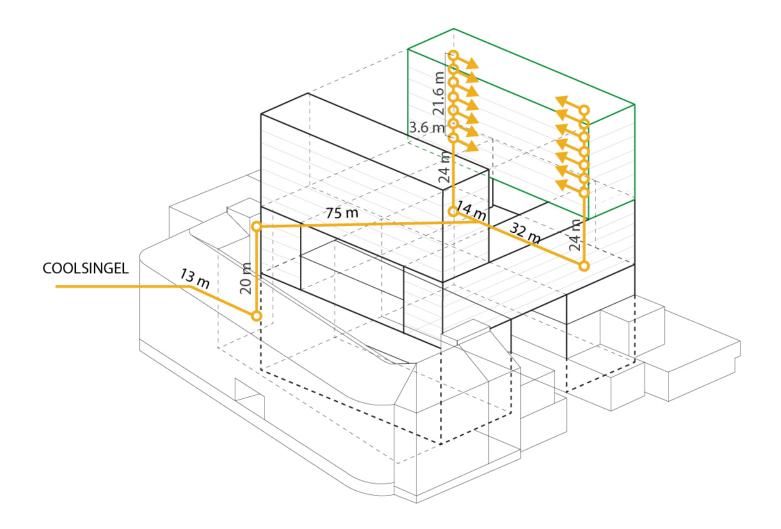

#### RESIDENTIAL ENTRANCE COOLSINGEL

140 residents (70 one elevator, 70 another)

WALKING SPEED 5 km/h = 1.4 m/s = 83 m/min ELEVATOR SPEED 2.5 m/s = 150 m/min AVERAGE WAITING TIME FOR ELEVATOR 1 - 18 s ELEVATOR 2 and 3 - 18s

## RESIDENTIAL ENTRANCES SHOPPING PASSAGE BEURSTRAVERSE-BINNEWEG

140 residents (70 one elevator, 70 another)

WALKING SPEED 5 km/h = 1.4 m/s = 83 m/min ELEVATOR SPEED 2.5 m/s = 150 m/min AVERAGE WAITING TIME FOR ELEVATOR 1 - 18 s ELEVATOR 2 and 3 - 18s

## RESIDENTIAL ENTRANCES LIJNBAAN NEW PROPOSAL

140 residents (70 one elevator, 70 another)

WALKING SPEED 5 km/h = 1.4 m/s = 83 m/min ELEVATOR SPEED 2.5 m/s = 150 m/min AVERAGE WAITING TIME FOR ELEVATOR 1 - 18 s ELEVATOR 2 and 3 - 18s