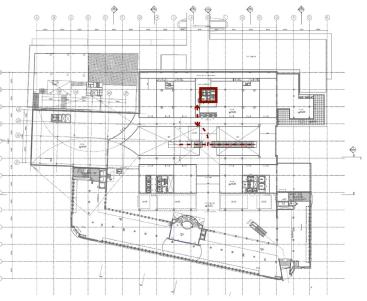

## RESIDENTIAL ENTRANCES FORUM BUILDING

4th floor

PLANS entrances and elevators

2nd floor

ground floor

# 2 ENTRANCES + 1 NEW/PROPOSED ENTRANCE from Lijnbaan street

## RESIDENTIAL ENTRANCES LIJNBAAN NEW PROPOSAL

140 residents (70 one elevator, 70 another)

WALKING SPEED 5 km/h = 1.4 m/s = 83 m/min ELEVATOR SPEED 2.5 m/s = 150 m/min AVERAGE WAITING TIME FOR ELEVATOR 1 - 18 s ELEVATOR 2 and 3 - 18s

AVERAGE TIME: 90s