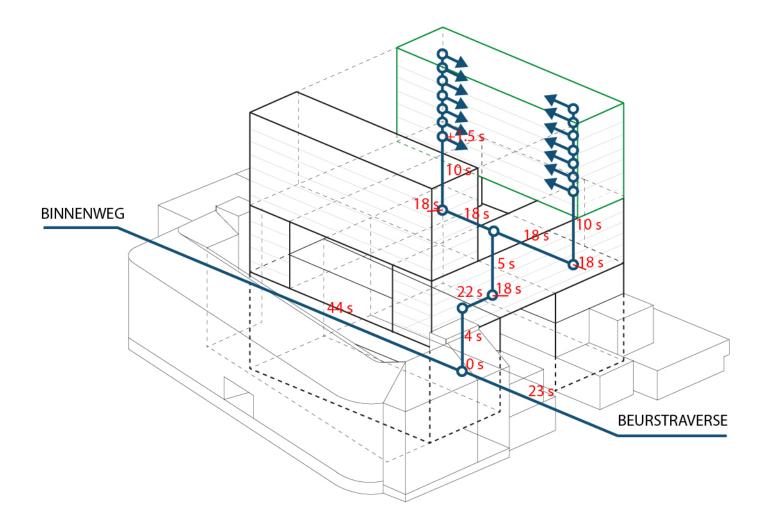

## RESIDENTIAL ENTRANCES SHOPPING PASSAGE BEURSTRAVERSE-BINNEWEG

140 residents (70 one elevator, 70 another)

WALKING SPEED 5 km/h = 1.4 m/s = 83 m/min ELEVATOR SPEED 2.5 m/s = 150 m/min AVERAGE WAITING TIME FOR ELEVATOR 1 - 18 s ELEVATOR 2 and 3 - 18s

AVERAGE TIME: 118s 129s