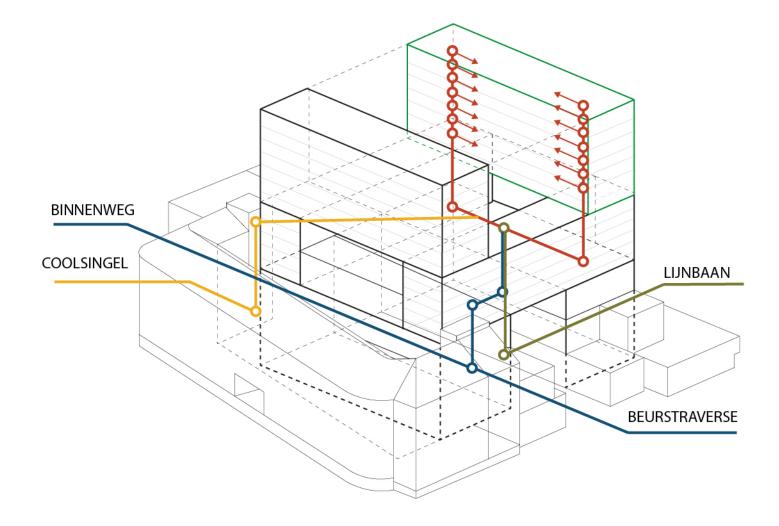

#### RESIDENTIAL ENTRANCE COOLSINGEL

140 residents (70 one elevator, 70 another)

WALKING SPEED 5 km/h = 1.4 m/s = 83 m/min ELEVATOR SPEED 2.5 m/s = 150 m/min AVERAGE WAITING TIME FOR ELEVATOR 1 - 18 s ELEVATOR 2 and 3 - 18s

## RESIDENTIAL ENTRANCES SHOPPING PASSAGE BEURSTRAVERSE-BINNEWEG

140 residents (70 one elevator, 70 another)

WALKING SPEED 5 km/h = 1.4 m/s = 83 m/min ELEVATOR SPEED 2.5 m/s = 150 m/min AVERAGE WAITING TIME FOR ELEVATOR 1 - 18 s ELEVATOR 2 and 3 - 18s

## RESIDENTIAL ENTRANCES LIJNBAAN NEW PROPOSAL

140 residents (70 one elevator, 70 another)

WALKING SPEED 5 km/h = 1.4 m/s = 83 m/min ELEVATOR SPEED 2.5 m/s = 150 m/min AVERAGE WAITING TIME FOR ELEVATOR 1 - 18 s ELEVATOR 2 and 3 - 18s