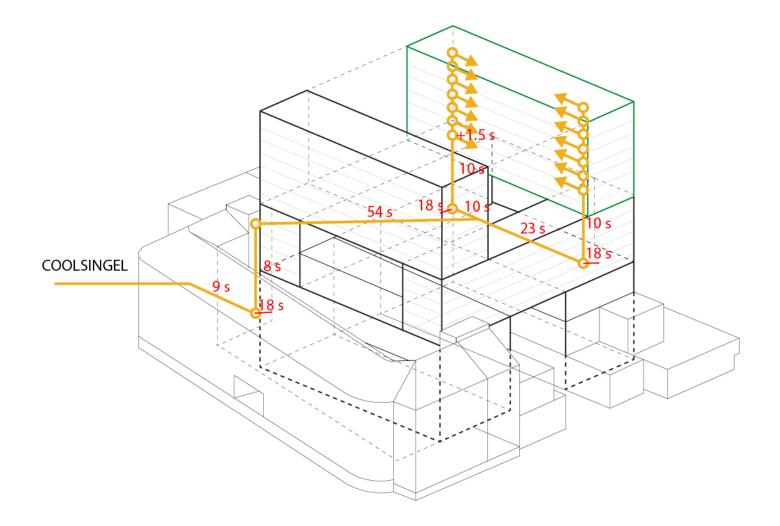

#### RESIDENTIAL ENTRANCE COOLSINGEL

140 residents (70 one elevator, 70 another)

WALKING SPEED 5 km/h = 1.4 m/s = 83 m/min ELEVATOR SPEED 2.5 m/s = 150 m/min AVERAGE WAITING TIME FOR ELEVATOR 1 - 18 s ELEVATOR 2 and 3 - 18s

AVERAGE TIME: 133s

## RESIDENTIAL ENTRANCES SHOPPING PASSAGE BEURSTRAVERSE-BINNEWEG

140 residents (70 one elevator, 70 another)

WALKING SPEED 5 km/h = 1.4 m/s = 83 m/min ELEVATOR SPEED 2.5 m/s = 150 m/min AVERAGE WAITING TIME FOR ELEVATOR 1 - 18 s ELEVATOR 2 and 3 - 18s

AVERAGE TIME: 118s 129s

## RESIDENTIAL ENTRANCES LIJNBAAN NEW PROPOSAL

140 residents (70 one elevator, 70 another)

WALKING SPEED 5 km/h = 1.4 m/s = 83 m/min ELEVATOR SPEED 2.5 m/s = 150 m/min AVERAGE WAITING TIME FOR ELEVATOR 1 - 18 s ELEVATOR 2 and 3 - 18s

AVERAGE TIME: 90s