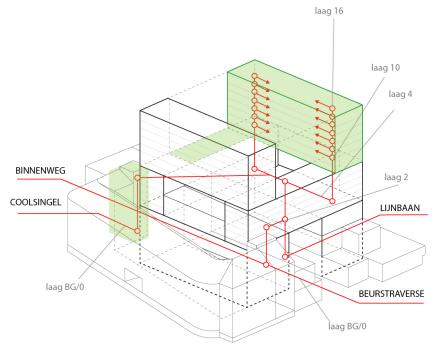

#### RESIDENTIAL ENTRANCE COOLSINGEL

140 residents (70 one elevator, 70 another)

WALKING SPEED 5 km/h = 1.4 m/s = 83 m/min ELEVATOR SPEED 2.5 m/s = 150 m/min AVERAGE WAITING TIME FOR ELEVATOR 1 - 18 s ELEVATOR 2 and 3 - 18s

AVERAGE TIME: 133s

## RESIDENTIAL ENTRANCES SHOPPING PASSAGE BEURSTRAVERSE-BINNEWEG

140 residents (70 one elevator, 70 another)

WALKING SPEED 5 km/h = 1.4 m/s = 83 m/min ELEVATOR SPEED 2.5 m/s = 150 m/min AVERAGE WAITING TIME FOR ELEVATOR 1 - 18 s ELEVATOR 2 and 3 - 18s

AVERAGE TIME: 118s 129s

## RESIDENTIAL ENTRANCES LIJNBAAN NEW PROPOSAL

140 residents (70 one elevator, 70 another)

WALKING SPEED 5 km/h = 1.4 m/s = 83 m/min ELEVATOR SPEED 2.5 m/s = 150 m/min AVERAGE WAITING TIME FOR ELEVATOR 1 - 18 s ELEVATOR 2 and 3 - 18s

AVERAGE TIME: 90s