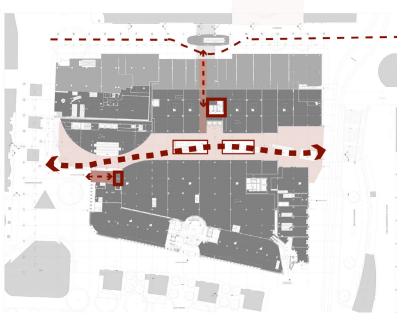

## RESIDENTIAL ENTRANCES FORUM BUILDING

4th floor

PLANS entrances and elevators

2nd floor

ground floor

# 2 ENTRANCES + 1 NEW/PROPOSED ENTRANCE from Lijnbaan street