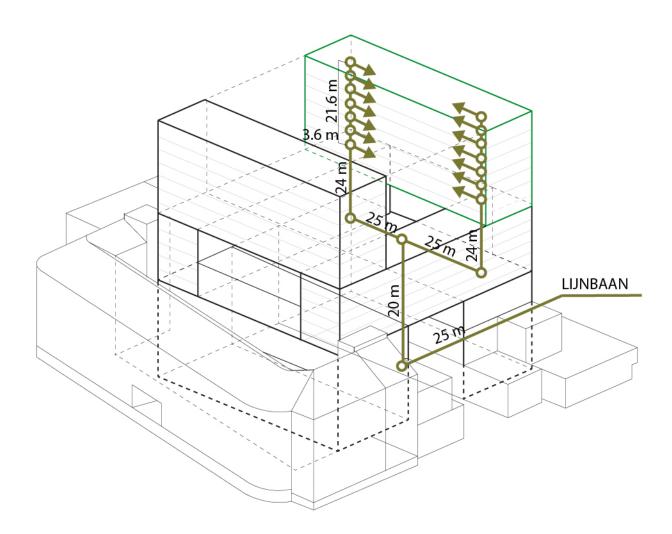

## RESIDENTIAL ENTRANCES LIJNBAAN NEW PROPOSAL

140 residents (70 one elevator, 70 another)

WALKING SPEED 5 km/h = 1.4 m/s = 83 m/min ELEVATOR SPEED 2.5 m/s = 150 m/min AVERAGE WAITING TIME FOR ELEVATOR 1 - 18 s ELEVATOR 2 and 3 - 18s

AVERAGE TIME: 90s