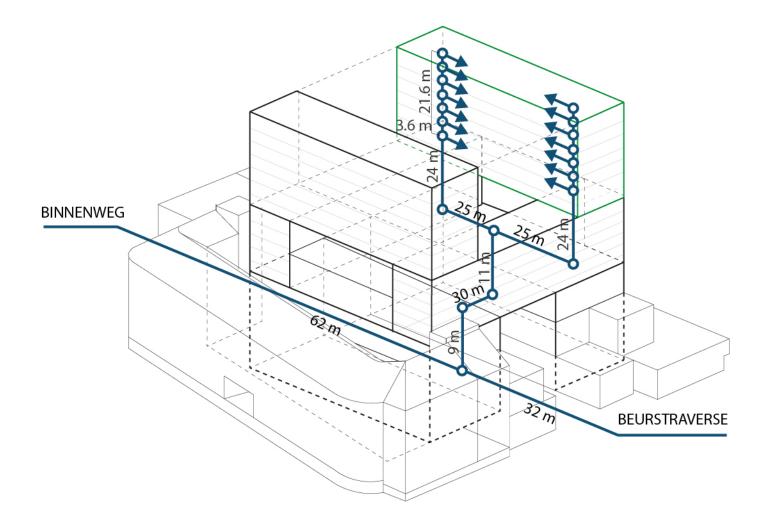

## RESIDENTIAL ENTRANCES SHOPPING PASSAGE BEURSTRAVERSE-BINNEWEG

140 residents (70 one elevator, 70 another)

WALKING SPEED 5 km/h = 1.4 m/s = 83 m/min ELEVATOR SPEED 2.5 m/s = 150 m/min AVERAGE WAITING TIME FOR ELEVATOR 1 - 18 s ELEVATOR 2 and 3 - 18s

AVERAGE TIME: 118s 129s