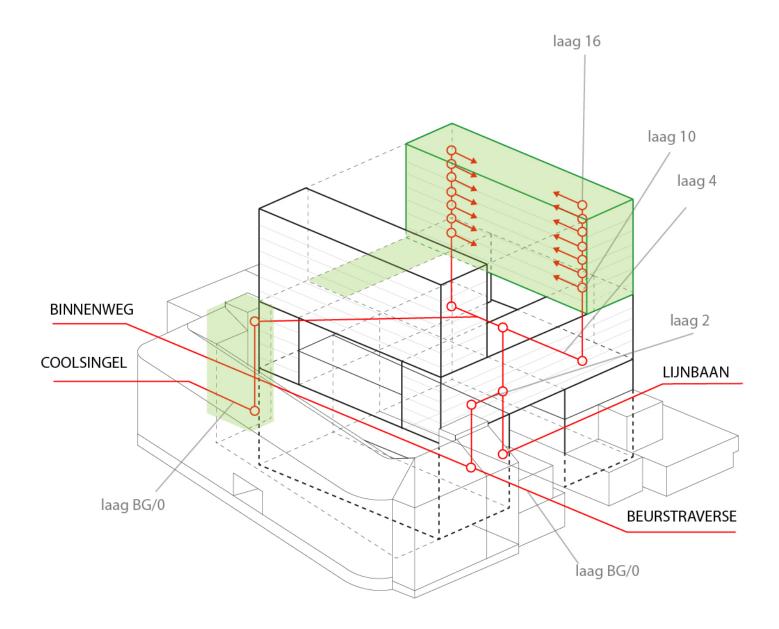

#### RESIDENTIAL ENTRANCE COOLSINGEL

140 residents (70 one elevator, 70 another)

WALKING SPEED 5 km/h = 1.4 m/s = 83 m/min ELEVATOR SPEED 2.5 m/s = 150 m/min AVERAGE WAITING TIME FOR ELEVATOR 1 - 18 s ELEVATOR 2 and 3 - 18s

AVERAGE TIME: 133s

## RESIDENTIAL ENTRANCES SHOPPING PASSAGE BEURSTRAVERSE-BINNEWEG

140 residents (70 one elevator, 70 another)

WALKING SPEED 5 km/h = 1.4 m/s = 83 m/min ELEVATOR SPEED 2.5 m/s = 150 m/min AVERAGE WAITING TIME FOR ELEVATOR 1 - 18 s ELEVATOR 2 and 3 - 18s

AVERAGE TIME: 118s 129s

## RESIDENTIAL ENTRANCES LIJNBAAN NEW PROPOSAL

140 residents (70 one elevator, 70 another)

WALKING SPEED 5 km/h = 1.4 m/s = 83 m/min ELEVATOR SPEED 2.5 m/s = 150 m/min AVERAGE WAITING TIME FOR ELEVATOR 1 - 18 s ELEVATOR 2 and 3 - 18s

AVERAGE TIME: 90s