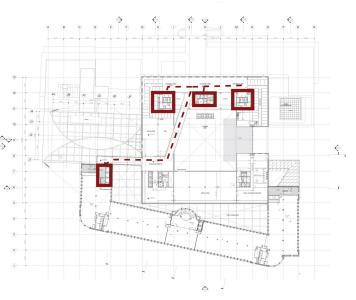

## RESIDENTIAL ENTRANCES FORUM BUILDING

4th floor

PLANS entrances and elevators

2nd floor

ground floor

# 2 ENTRANCES + 1 NEW/PROPOSED ENTRANCE from Lijnbaan street

#### RESIDENTIAL ENTRANCE COOLSINGEL

140 residents (70 one elevator, 70 another)

WALKING SPEED 5 km/h = 1.4 m/s = 83 m/min ELEVATOR SPEED 2.5 m/s = 150 m/min AVERAGE WAITING TIME FOR ELEVATOR 1 - 18 s ELEVATOR 2 and 3 - 18s