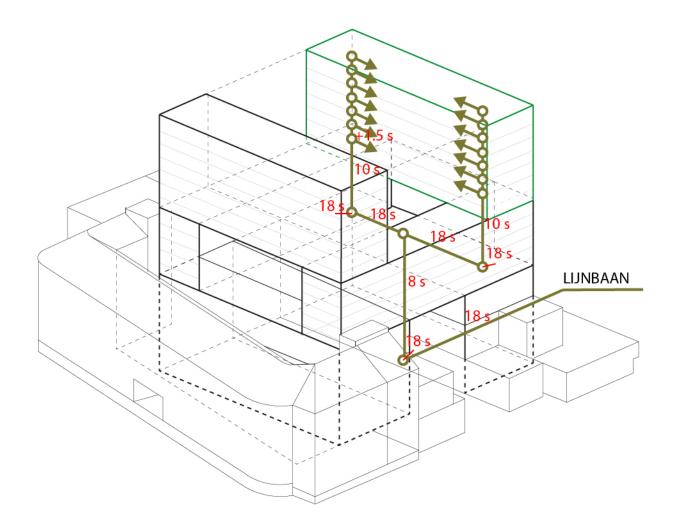

## RESIDENTIAL ENTRANCES LIJNBAAN NEW PROPOSAL

140 residents (70 one elevator, 70 another)

WALKING SPEED 5 km/h = 1.4 m/s = 83 m/min ELEVATOR SPEED 2.5 m/s = 150 m/min AVERAGE WAITING TIME FOR ELEVATOR 1 - 18 s ELEVATOR 2 and 3 - 18s

AVERAGE TIME: 90s